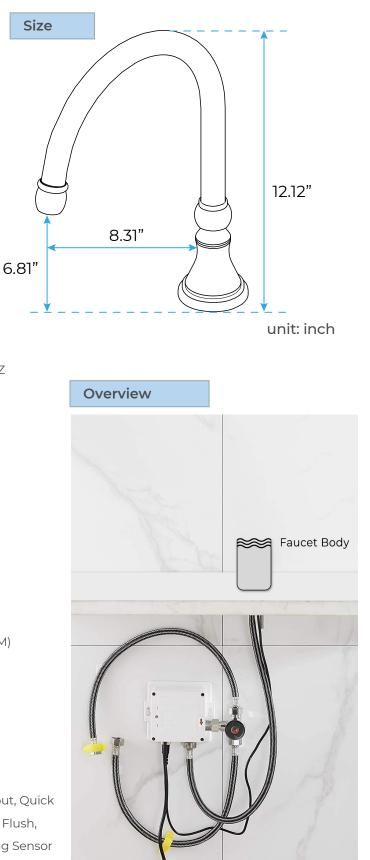

## FONTANA COMMERCIAL AUTOMATIC OIL RUBBED **BRONZE SENSOR FAUCET SPECIFICATIONS**

All dimensions and specifications are nominal and may vary. Use actual products for accuracy in critical situations.

Power: DC:6V(4AA alkaline battery) AC:220V-240V; 50/60HZ Water Consumption: 0.05Mpa-0.6Mpa Detection Zone: 16-32 cm or adjustable Motor valve lifespan: up to 500000 flushes Battery lifespan: 100000 cycles Static Power Consumption: 0.36mw Working Power consumption: 0.5mw Inductive Opening Time: < 1 second Inductive Closing Time: < 2 second Dia.of inlet / outlet pipe: G1/2" Flux: ≥0.07L/S Power Supply: Box Transformer (BOX) Temperature Mixer: Below Deck Manual Mixing Valve (BDM) Factory Default Timeout: 30s Factory Default GPC: 0.75 Working pressure: 0.05 - 1.6 Mpa Water flow: 1.2GPM (4.54 L/Min) @ 60PSI